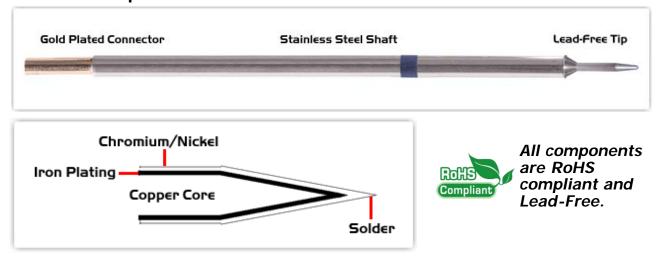

## **Material Composition**

Easy Braid Co. tip cartridges will typically idle within a temperature range of +/-1.1°C. However, there is variation in idle temperature across tip geometries within an individual temperature series. Easy Braid Co. offers a wide variety of tip geometries from 0.25mm fine point tip to 5mm chisel. The length and geometry of a tip will have an influence on the tip idle temperature. To accurately measure idle temperature it will depend greatly on the measurement method, technique and equipment used. Two different methods or the use of alternative equipment will produce different test results.