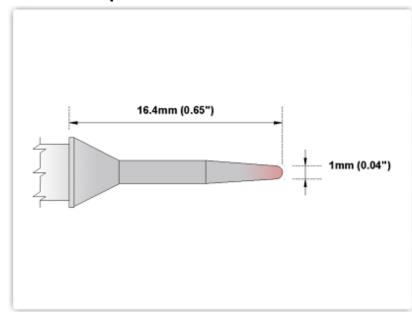

## EBM6CS154

Conical Sharp 1.0mm (0.04")

Tip Style: Conical Sharp
Tip Width: 1.00mm (0.04")
Tip Length: 16.40mm (0.65")

600 Type Cartridge<sup>1</sup>: 325°C - 358°C

RoHS Compliant<sup>2</sup> / Lead Free: YES