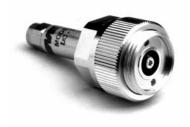

# 7mm to SMA Male Plug

#### **Model Number**

#### ADT-2540-7M-SMM-02

#### **SPECIFICATIONS**

Frequency: DC - 18.0 GHz VSWR: 1.025 + .0025 f (GHz) Impedance: 50 Ohms

Finish: Passivated Stainless Steel