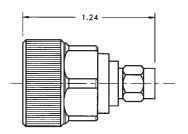

# 7mm to SMA Male Plug

#### **Model Number**

#### ADT-2540-7M-SMM-02

#### **SPECIFICATIONS**

Frequency: DC - 18.0 GHz VSWR: 1.025 + .0025 f (GHz) Impedance: 50 Ohms

Finish: Passivated Stainless Steel