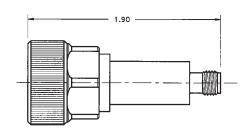

#### 7mm to SMA Female Jack

#### **Model Number**

#### ADT-2541-7M-SMF-02

#### **SPECIFICATIONS**

Frequency: DC - 18.0 GHz VSWR: 1.025 + .0025 f (GHz) Impedance: 50 Ohms

Finish: Passivated Stainless Steel