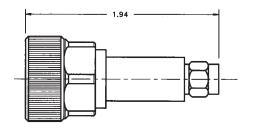

# 7mm to SMA Male Plug

#### **Model Number**

#### ADT-2540-7M-SMM-02

#### **SPECIFICATIONS**

Frequency: DC - 18.0 GHz VSWR: 1.025 + .0025 f (GHz) Impedance: 50 Ohms

Finish: Passivated Stainless Steel