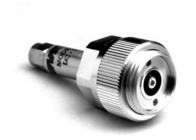

#### 7mm to SMA Female Jack

#### **Model Number**

#### ADT-2541-7M-SMF-02

#### **SPECIFICATIONS**

Frequency: DC - 18.0 GHz VSWR: 1.025 + .0025 f (GHz) Impedance: 50 Ohms

Finish: Passivated Stainless Steel