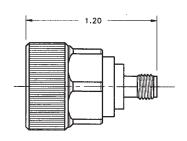

# 7mm to SMA Male Plug - Long Neck Adapter

#### **Model Number**

#### ADT-2675-7M-SMM-02

#### **SPECIFICATIONS**

Frequency: DC - 18.0 GHz VSWR: 1.025 + .0025 f (GHz) Impedance: 50 Ohms

Finish: Passivated Stainless Steel